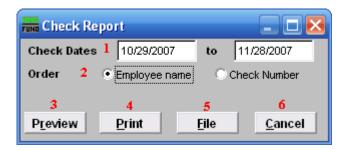

## Outstanding Checks

- 1. Check Dates: Enter the beginning and ending check date range to collect records to report. Leave the beginning date empty to see all possible checks in the system.
- 2. Order: Employee name OR Check Number: Click to choose whether this report prints in order of Employee name or in order of Check number.
- **3. Preview:** Click this button to preview this report. Refer to GENERAL PREVIEW for more information.
- 4. **Print:** Click this button to print this report. Refer to GENERAL PRINTING for more information.
- 5. File: Click this button to save this report on this computer. Refer to GENERAL FILE for more information.
- 6. Cancel: Click "Cancel" to cancel and return to the previous screen.